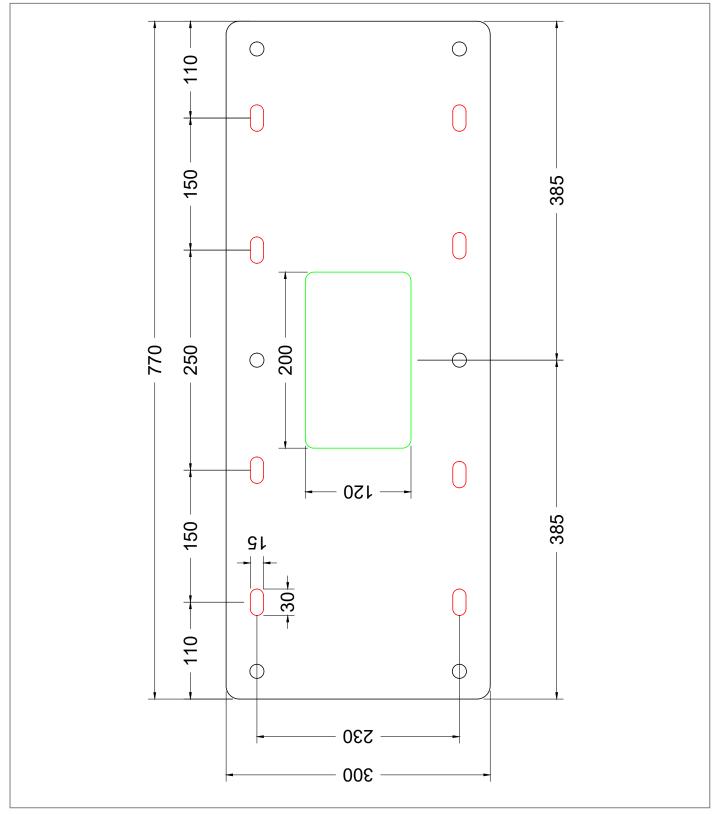

The screen mounting is adapted to the specific display.

The assembly is done in portrait orientation.

The standard version of the outdoor totem is designed for permanent installation by using a foundation\*. Hagor provides a dimensioned drawing of the required hole pattern.

<sup>\*</sup> Attention! The foundation plan must be requested by the customer from a structural engineering office and adapted to the local conditions.

In case of a free installation, please inform yourself about the prevailing wind loads on site.

## ScreenOut® Pro - OH55 Back-to-Back

Item no.: 2531

**Outdoor totem for Samsung OH55 series** 

<sup>\*</sup> Attention! The foundation plan must be requested by the customer from a structural engineering office and adapted to the local conditions.

In case of a free installation, please inform yourself about the prevailing wind loads on site.