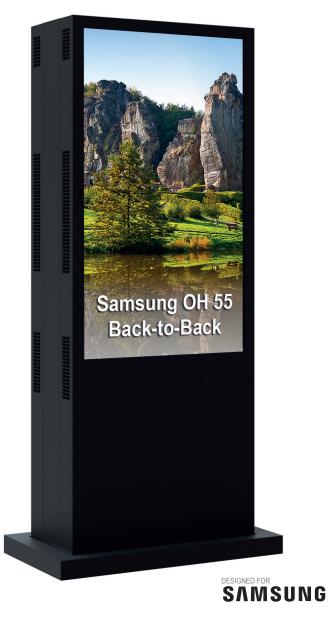

# ScreenOut® Pro - OH55 Back-to-Back Item no.: 2531

#### **Outdoor totem for Samsung OH55 series**

The ScreenOut® Pro - OH55 Back-to-Back is a highly weather proof totem for two screens. It is developed specifically for the outdoor screens of the Samsung OH 55 model series.

#### **Outdoor totem for Samsung OH55 series**

- Back-to-Back totem for 2 outdoor screens
- Outdoor totem with highly weather proof and corrosion resistant plastic powder coating
- Designed for the screens of the Samsung OH55 model series
- · Matching screen mount for Samsung OH displays
- Ambient temperature range from -30° C to +50° C (Display)
- · Floor attachment including level adjustment