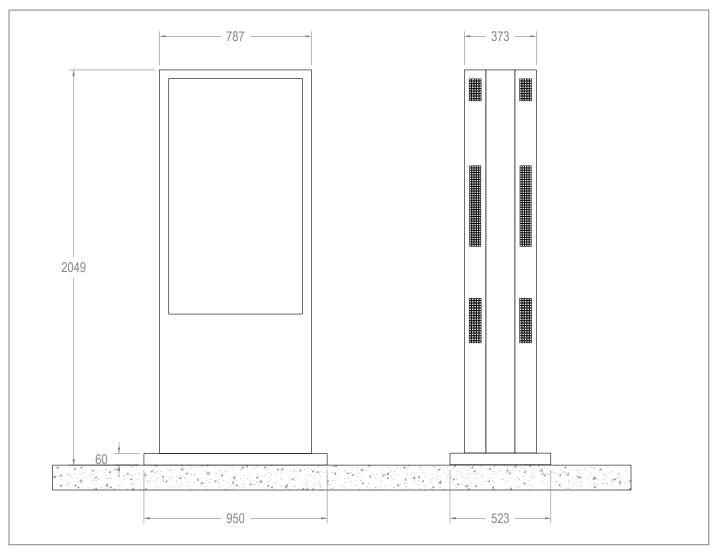

The screen mounting is adapted to the specific display.

The assembly is done in portrait orientation.

The standard version of the outdoor totem is designed for permanent installation by using a foundation\*. Hagor provides a dimensioned drawing of the required hole pattern.

Display specific adapted, e.g. ventilation, infrared sensor

Clean floor finish thanks to the surrounding panel

Floor attachment including level adjustment

#### **Outdoor totem for Samsung OH55 series**

- Back-to-Back totem for 2 outdoor screens
- Outdoor totem with highly weather proof and corrosion resistant plastic powder coating
- Designed for the screens of the Samsung OH55 model series
- · Matching screen mount for Samsung OH displays
- Ambient temperature range from -30° C to +50° C (Display)
- · Floor attachment including level adjustment