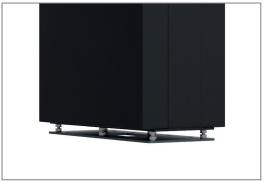

Display specific adapted, e.g. ventilation, infrared sensor

Clean floor finish thanks to the surrounding panel

Floor attachment including level adjustment

- Concealed cable routing, one cable outlet located in the base for maximum security
- Standard version designed for permanent installation by using a foundation\*. Hagor provides a dimensioned drawing of the required hole pattern
- Highly weather proof and corrosion resistant plastic powder coating
- Colour: black (RAL 9005)