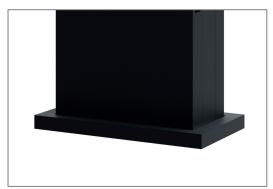

Display specific adapted, e.g. ventilation, infrared sensor

Clean floor finish thanks to the surrounding panel

Floor attachment including level adjustment

- Concealed cable routing, one cable outlet located in the base for maximum security
- Standard version designed for permanent installation by using a foundation\*. Hagor provides a dimensioned drawing of the required hole pattern
- Highly weather proof and corrosion resistant plastic powder coating
- Colour: black (RAL 9005)