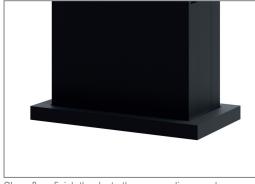

The cable routing is secure and concealed inside of the totem. A cable outlet located in the base, protects reliably against any unauthorised access.

The surfaces are coated with a corrosion resistant, highly weather proof plastic powder coating in black (RAL 9005).

LG 55XE4F

Back-to-Back

DESIGNED FOR

G Business Solutions

Display specific adapted, e.g. ventilation, infrared sensor

Clean floor finish thanks to the surrounding panel

Technical changes reserved. | This document is the property of HAGOR Products GmbH. Forwarding and duplication of this document, utilization and communication of its contents are not permitted unless expressly permitted. A violation obliges you to pay compensation. All rights reserved in the event of a patent, utility model or design registration.