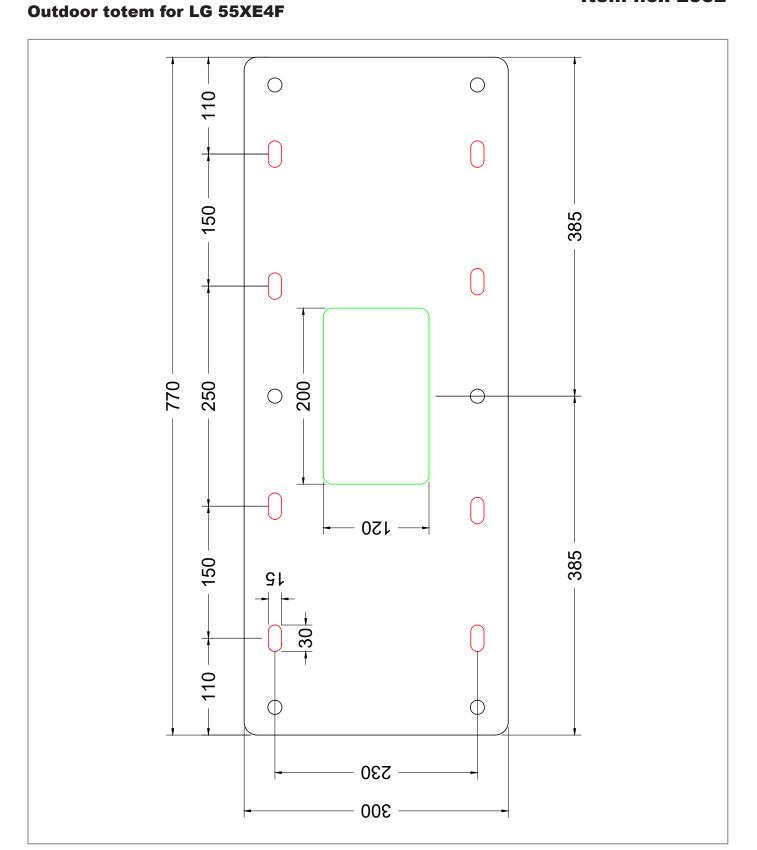

The screen mounting is adapted to the specific display.

The assembly is done in portrait orientation.

The standard version of the outdoor totem is designed for permanent installation by using a foundation\*. Hagor provides a dimensioned drawing of the required hole pattern.

\* Attention! The foundation plan must be requested by the customer from a structural engineering office and adapted to the local conditions In case of a free installation, please inform yourself about the prevailing wind loads on site.

## ScreenOut<sup>®</sup> Pro - LG 55XE4F Back-to-Back

Item no.: 2532

\* Attention! The foundation plan must be requested by the customer from a structural engineering office and adapted to the local conditions. In case of a free installation, please inform yourself about the prevailing wind loads on site.