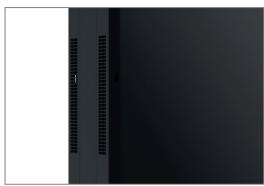

## ScreenOut<sup>®</sup> Pro - LG 55XE4F Back-to-Back Iten Outdoor totem for LG 55XE4F

Item no.: 2532

## The ScreenOut<sup>®</sup> Pro - LG 55XE4F Back-to-Back is a highly weather proof totem for two screens. It is developed specifically for the LG 55XE4F outdoor

screens. The LG 55XE4F screens are already waterproof and dust proof according to IP56 standard and can be used in an ambient temperature range from -30  $^{\circ}$ C to +50  $^{\circ}$ C. In addition the display front consists of 5 mm thick, robust protective glass, which has been certified with IK-10 (IK = European impact resistance level).

The screen mounting is adapted to the specific display.

The assembly is done in portrait orientation.

The standard version of the outdoor totem is designed for permanent installation by using a foundation\*. Hagor provides a dimensioned drawing of the required hole pattern.