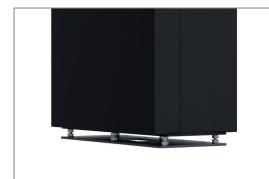

The screen mounting is adapted to the specific display.

The assembly is done in portrait orientation.

The standard version of the outdoor totem is designed for permanent installation by using a foundation\*. Hagor provides a dimensioned drawing of the required hole pattern.

## ScreenOut<sup>®</sup> Pro - LG 55XE4F Back-to-Back Item Outdoor totem for LG 55XE4F

Item no.: 2532

· Back-to-Back totem for 2 outdoor screens · Concealed cable routing, one cable outlet located in the base for maximum security · Outdoor totem with highly weather proof and Standard version designed for permanent corrosion resistant plastic powder coating installation by using a foundation\*. Hagor provides a dimensioned drawing of the required hole pattern • Designed for the LG 55XE4F screens · Highly weather proof and corrosion resistant Matching screen mount for LG 55XE4F displays plastic powder coating • Ambient temperature range from • Colour: black (RAL 9005) -30° C to +50° C (Display) · Floor attachment including level adjustment