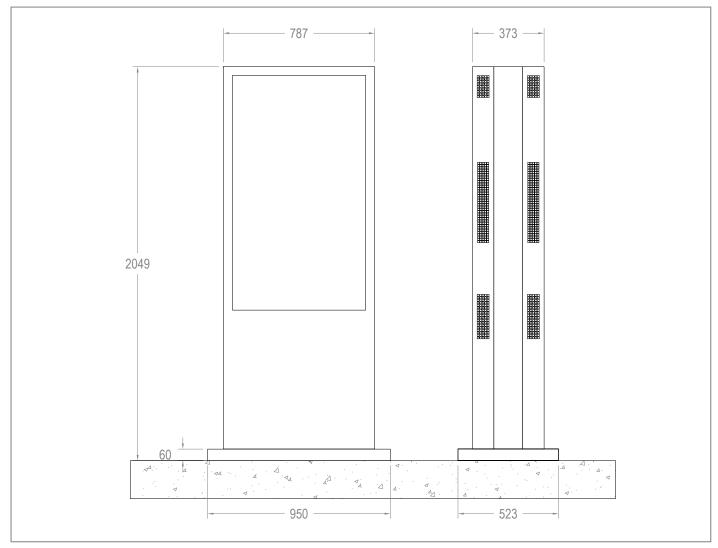

## ScreenOut<sup>®</sup> Pro - LG 55XE4F Back-to-Back Iten Outdoor totem for LG 55XE4F

Item no.: 2532

## The ScreenOut<sup>®</sup> Pro - LG 55XE4F Back-to-Back is a highly weather proof totem for two screens. It is developed specifically for the LG 55XE4F outdoor

screens. The LG 55XE4F screens are already waterproof and dust proof according to IP56 standard and can be used in an ambient temperature range from -30  $^{\circ}$ C to +50  $^{\circ}$ C. In addition the display front consists of 5 mm thick, robust protective glass, which has been certified with IK-10 (IK = European impact resistance level).

The screen mounting is adapted to the specific display.

The assembly is done in portrait orientation.

The standard version of the outdoor totem is designed for permanent installation by using a foundation\*. Hagor provides a dimensioned drawing of the required hole pattern.

The cable routing is secure and concealed inside of the totem. A cable outlet located in the base, protects reliably against any unauthorised access.

The surfaces are coated with a corrosion resistant, highly weather proof plastic powder coating in black (RAL 9005).