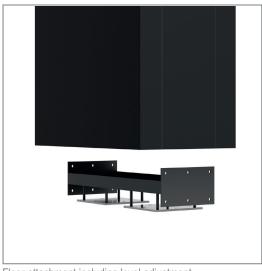

The screen mounting is adapted to the specific display.

The assembly is done in portrait orientation.

The standard version of the outdoor totem is designed for permanent installation by using a foundation\*. Hagor provides a dimensioned drawing of the required hole pattern.

The cable routing is secure and concealed inside of the totem. A cable outlet located in the base, protects reliably against any unauthorised access.

The surfaces are coated with a corrosion resistant, highly weather proof plastic powder coating in black (RAL 9005).

Display specific adapted, e.g. ventilation, infrared sensor

Floor attachment including level adjustment