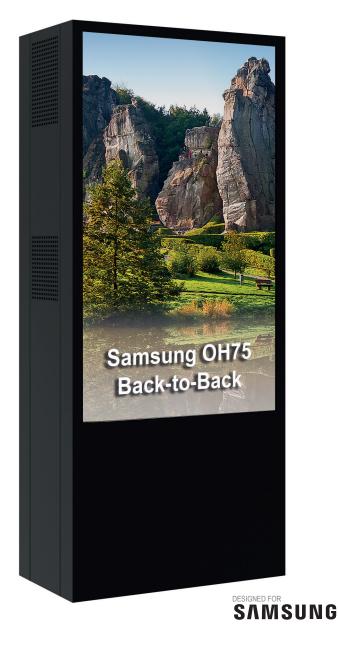

# ScreenOut® Pro - OH75 Back-to-Back Item no.: 2533

#### **Outdoor totem for Samsung OH75 series**

The ScreenOut® Pro - OH75 Back-to-Back is a highly weather proof totem for two screens. It is developed specifically for the outdoor screens of the Samsung OH 75 model series.

### **Outdoor totem for Samsung OH75 series**

- Back-to-Back totem for 2 outdoor screens
- Outdoor totem with highly weather proof and corrosion resistant plastic powder coating
- Designed for the screens of the Samsung OH75 model series
- · Matching screen mount for Samsung OH displays
- Ambient temperature range from -30° C to +50° C (Display)
- · Floor attachment including level adjustment