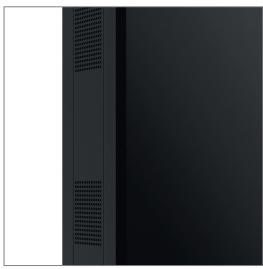

#### **Outdoor totem for Samsung OH75 series**

The ScreenOut® Pro - OH75 Back-to-Back is a highly weather proof totem for two screens. It is developed specifically for the outdoor screens of the Samsung OH 75 model series.

The Samsung OH series screens are already waterproof and dust proof according to IP56 standard and can be used in an ambient temperature range from -30 °C to +50 °C. In addition the display front consists of 5 mm thick, robust protective glass, which has been certified with IK-10 (IK = European impact resistance level).

Display specific adapted, e.g. ventilation, infrared sensor

Floor attachment including level adjustment