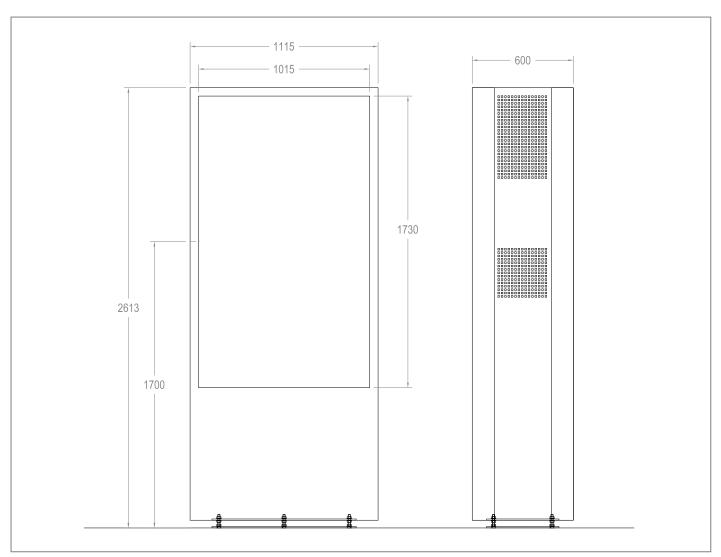

The screen mounting is adapted to the specific display.

The assembly is done in portrait orientation.

The standard version of the outdoor totem is designed for permanent installation by using a foundation\*. Hagor provides a dimensioned drawing of the required hole pattern.

<sup>\*</sup> Attention! The foundation plan must be requested by the customer from a structural engineering office and adapted to the local conditions.

In case of a free installation, please inform yourself about the prevailing wind loads on site.